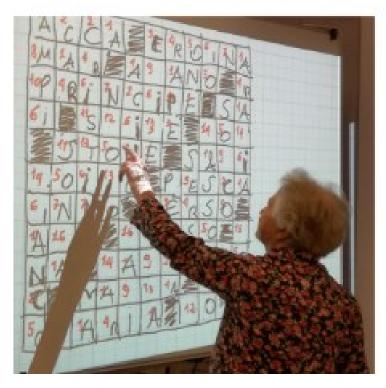

At Socialmente in palestra we train attention, language, memory, orientation and reasoning

Suggested attendance twice a week 9:00 – 12:00 a.m.

a cognitive psycologist
a professional educator
a graduated in physical education